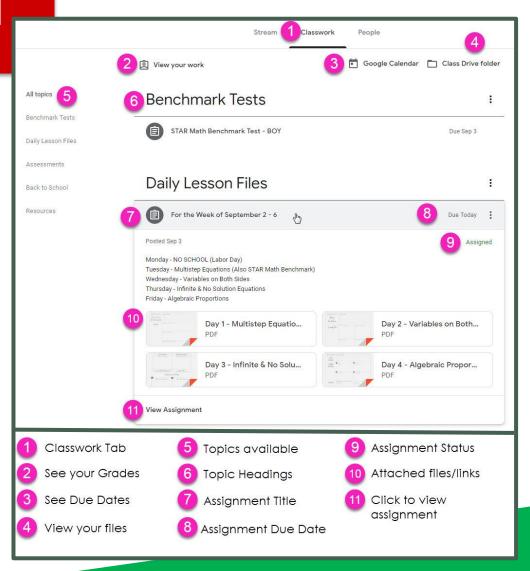

CLOUD SEARCH YOUTUBE

NEWS

VAULT

Click on the waffle button and then the Google Classroom icon.

Click on the class you wish to view.

Page tools (Left side)

Assignment details