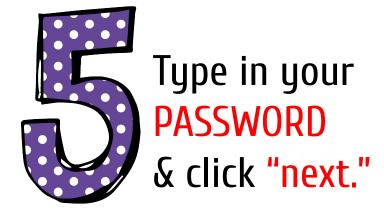

Type <u>www.google.com</u> into your web address bar.

Click on SIGN IN in the upper right hand corner of the browser window.

Type in your child's Google Email address & click "next."