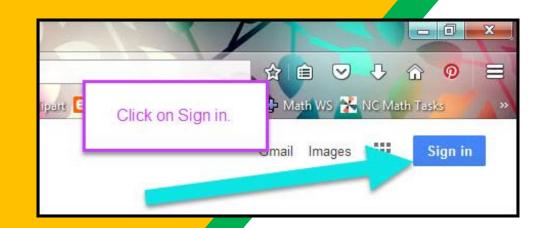

Type <u>www.google.com</u> into your web address bar.

Click on SIGN IN in the upper right hand corner of the browser window.

Type in your child's Google Email address & click "next."