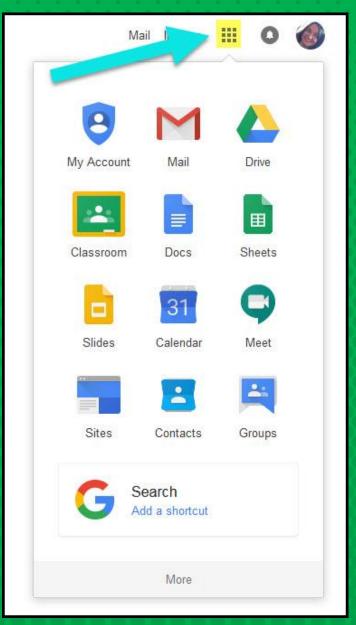

# NOW YOU'LL SEE

that you are signed in to your Google Apps for Education account!

Click on the 9 squares (Waffle/Rubik's Cube) icon in the top right hand corner to see the Google Suite of Products!

## GOOGLE ICONS TO RECOGNIZE:

CHROME

DRIVE

**SLIDES** 

SHEETS

FORMS

CALENDAR

MEET

CLOUD SEARCH YOUTUBE

NEWS

VAULT

Click on the waffle button and then the Google Classroom icon.

Click on the class you wish to view.

Page tools (Left side)

Assignment details