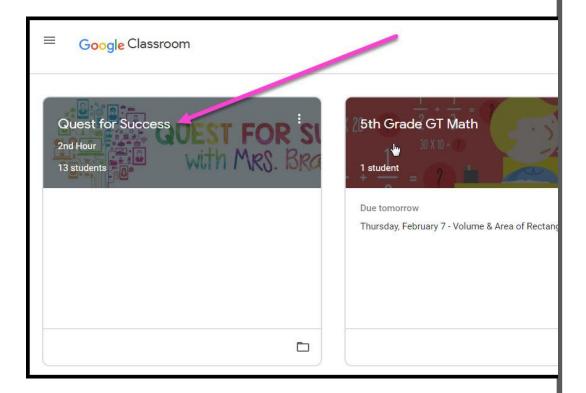

CLOUD SEARCH YOUTUBE

NEWS

VAULT

Click on the waffle button and then the Google Classroom icon.

Click on the class you wish to view.

Page tools (Left side)

Assignment details