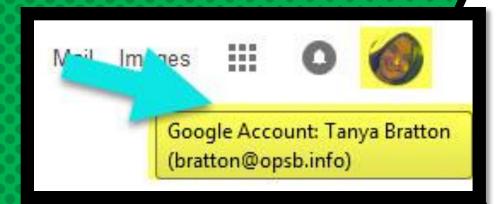

Your child was provided with a secure login and password that is unique to them.

Check with his/her teacher to obtain this private information <u>OR</u> ask them to add you as a parent via email!

Click on the <u>Google</u>
<a href="Chrome">Chrome</a> browser icon.

Type <u>www.google.com</u> into your web address bar.

Click on SIGN IN in the upper right hand corner of the browser window.

Type in your child's Google Email address & click "next."

# NOW YOU'LL SEE

that you are signed in to your Google Apps for Education account!

Click on the 9 squares (Waffle/Rubik's Cube) icon in the top right hand corner to see the Google Suite of Products!