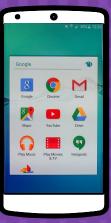

# NOW YOU'LL SEE

that you are signed in to your Google Apps for Education account!

Click on the 9 squares (Waffle/Rubik's Cube) icon in the top right hand corner to see the Google Suite of Products!

## GOOGLE ICONS TO RECOGNIZE:

CHROME

DRIVE

**SLIDES** 

SHEETS

FORMS

CALENDAR

MEET

CLOUD SEARCH YOUTUBE

NEWS

VAULT

Click on the waffle button and then the Google Classroom icon.

Click on the class you wish to view.

Page tools (Left side)

Assignment details