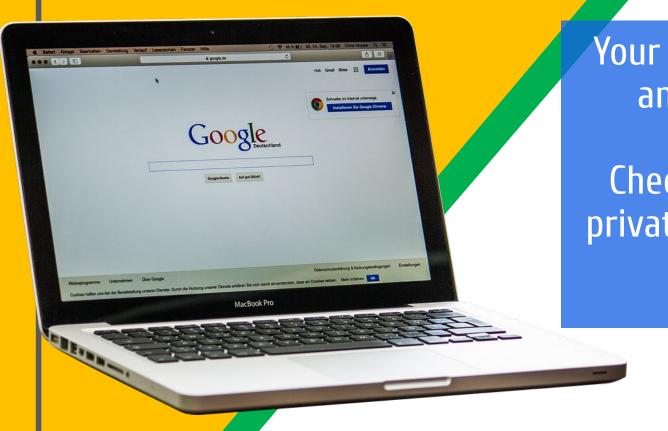

Your child was provided with a secure login and password that is unique to them.

Check with his/her teacher to obtain this private information <u>OR</u> ask them to add you as a parent via email!

Click on the <u>Google</u>
<a href="Chrome">Chrome</a> browser icon.

Type <u>www.google.com</u> into your web address bar.

Click on SIGN IN in the upper right hand corner of the browser window.

Type in your child's Google Email address & click "next."