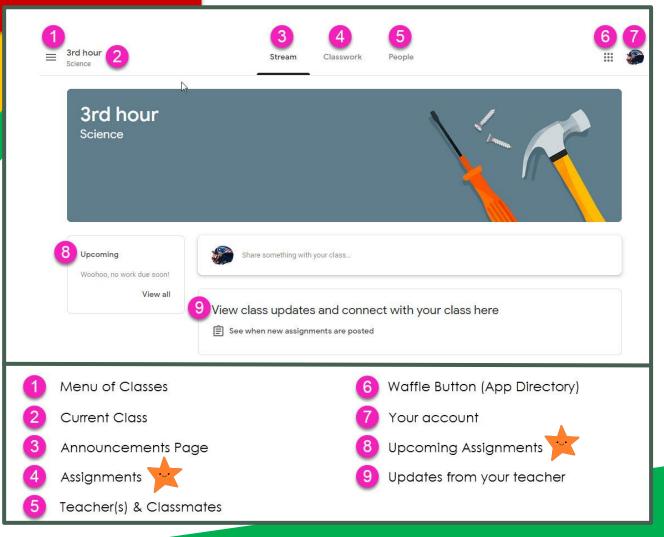

CLOUD SEARCH YOUTUBE

NEWS

VAULT

Click on the waffle button and then the Google Classroom icon.

Click on the class you wish to view.

Page tools (Left side)

Assignment details