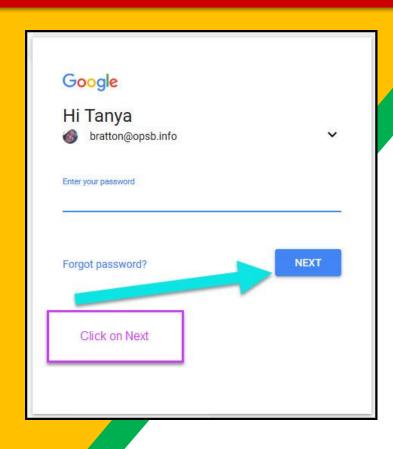

Type <u>www.google.com</u> into your web address bar.

Click on SIGN IN in the upper right hand corner of the browser window.

Type in your child's Google Email address & click "next."