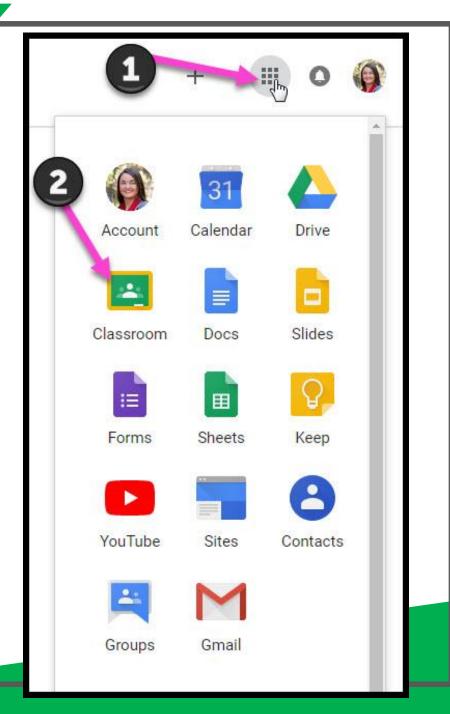

# NOW YOU'LL SEE

that you are signed in to your Google Apps for Education account!

Click on the 9 squares (Waffle/Rubik's Cube) icon in the top right hand corner to see the Google Suite of Products!

CLOUD SEARCH YOUTUBE

NEWS

VAULT

Click on the waffle button and then the Google Classroom icon.

Click on the class you wish to view.

Page tools (Left side)

Assignment details